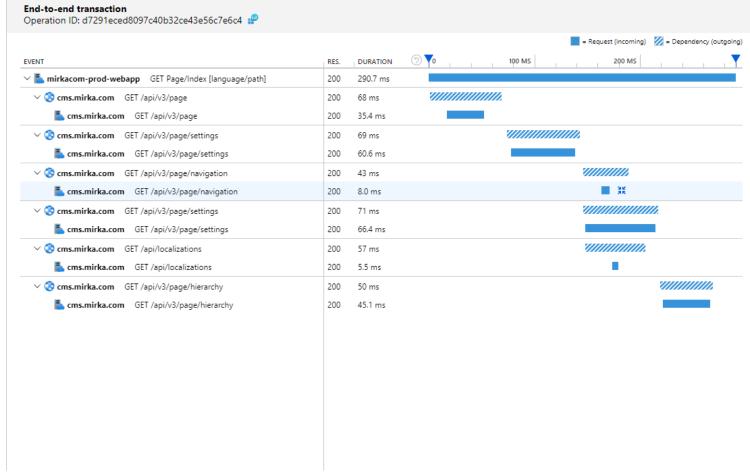

## **Traceability**

09/19/2022 11:07

Dedicated to the finish.

## **Traceability**