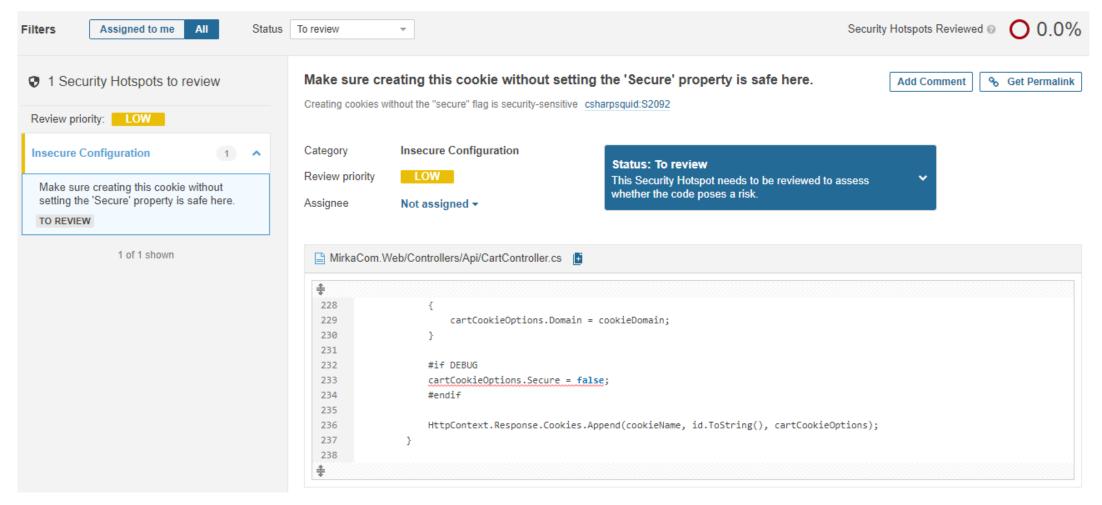

Methodologies

Tools



## Why did Mirka start doing this?





## Where did we start?





## **Traceability**



09/19/2022 11:07

Dedicated to the finish.



## **Traceability**







## Repositories

- Gitflow
- Trunk based



## **Pull request**

#### Two pipelines



#### Steps

| ✓ Job |                                 | 2m 10s |
|-------|---------------------------------|--------|
| 0     | Initialize job                  | 4s     |
| 0     | Checkout EpiServerCMS@refs/pul. | 6s     |
| 0     | Prepare sonarcloud analysis     | 2s     |
| 0     | dotnet build Debug              | 39s    |
| 0     | Run tests                       | 23s    |
| 0     | Run sonarcloud analysis         | 52s    |



## Static code analysis





## Static code analysis





## Static code analysis





## **UI** test





#### Measurement





#### Measurement





#### Measurement







## **Dependency management**





## **Deployment**

| Releases                                                                 | Created                | Stages               |
|--------------------------------------------------------------------------|------------------------|----------------------|
| Release-1.13.0-512                                                       | 9/5/2022, 3:23:26 PM   | <b>⊘</b> Test ○ Prod |
| Release-1.12.0-508  iii 20220829.1 % release/1.12.0                      | 8/29/2022, 9:18:15 AM  | O Test               |
| Release-1.12.0-504                                                       | 8/26/2022, 12:08:35 PM | <b>⊘</b> Test        |
| Release-1.12.0-503 (abandone