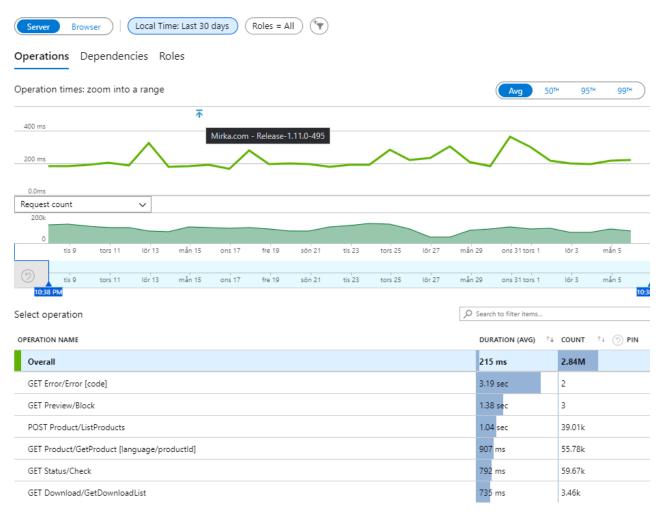

a start doing this?





## Where did we start?





## **Traceability**



09/19/2022 11:07

Dedicated to the finish.



## **Traceability**







## Repositories

- Gitflow
- Trunk based



## **Pull request**

#### Two pipelines



#### Steps

| ✓ Job |                                 | 2m 10s |
|-------|---------------------------------|--------|
| 0     | Initialize job                  | 4s     |
| 0     | Checkout EpiServerCMS@refs/pul. | 6s     |
| 0     | Prepare sonarcloud analysis     | 2s     |
| 0     | dotnet build Debug              | 39s    |
| 0     | Run tests                       | 23s    |
| 0     | Run sonarcloud analysis         | 52s    |



## Static code analysis





## Static code analysis





## Static code analysis





## **UI** test





#### Measurement





#### Measurement





#### Measurement







## **Dependency management**





## **Deployment**

| Releases                                                                 | Created                | Stages               |
|--------------------------------------------------------------------------|------------------------|----------------------|
| Release-1.13.0-512                                                       | 9/5/2022, 3:23:26 PM   | <b>⊘</b> Test ○ Prod |
| Release-1.12.0-508  iii 20220829.1 % release/1.12.0                      | 8/29/2022, 9:18:15 AM  | O Test               |
| Release-1.12.0-504                                                       | 8/26/2022, 12:08:35 PM | <b>⊘</b> Test        |
| Release-1.12.0-503 (abandoned)  20220826.5 \$\mathbb{P}\$ release/1.12