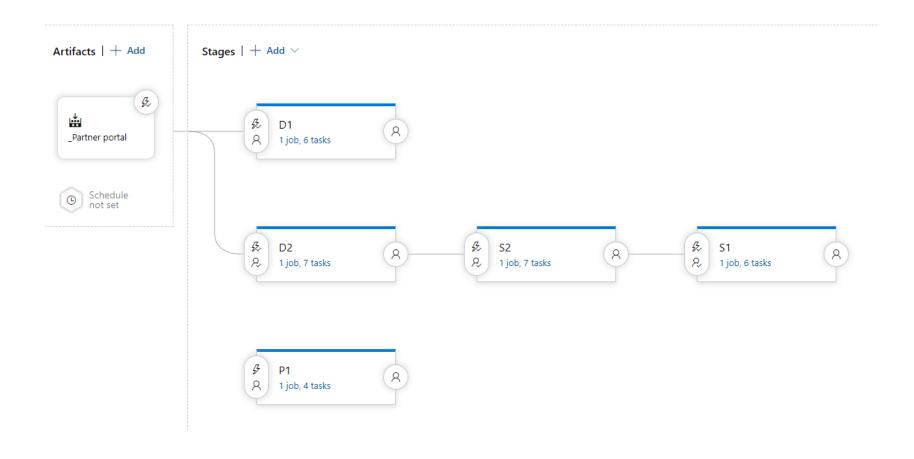

## **Deployment**

| Releases                                                                 | Created                | Stages               |
|--------------------------------------------------------------------------|------------------------|----------------------|
| Release-1.13.0-512                                                       | 9/5/2022, 3:23:26 PM   | <b>⊘</b> Test ○ Prod |
| Release-1.12.0-508  iii 20220829.1 % release/1.12.0                      | 8/29/2022, 9:18:15 AM  | O Test               |
| Release-1.12.0-504                                                       | 8/26/2022, 12:08:35 PM | <b>⊘</b> Test        |
| Release-1.12.0-503 (abandoned)  20220826.5 \$\mathbb{P}\$ release/1.12.0 | 8/26/2022, 11:38:59 AM | <b>⊘</b> Test        |
| Release-1.11.0-495  20220805.2 % release/1.11.0                          | 8/5/2022, 3:40:49 PM   | ▼ Test               |
| Release-1.10.0-489                                                       | 7/28/2022, 10:08:37 AM | ▼ Test               |
| Release-1.9.0-481  20220721.2 % release/1.9.0                            | 7/21/2022, 12:14:28 PM | ✓ Test               |
|                                                                          |                        |                      |