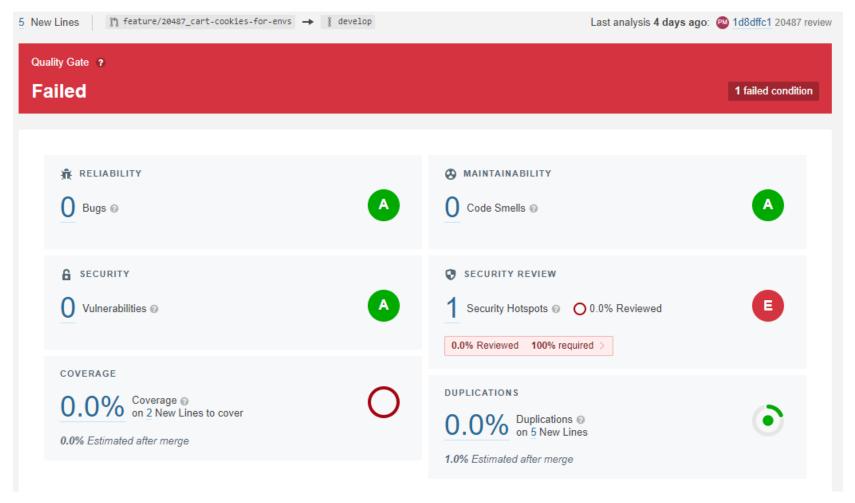

#### What we won't cover





Methodologies

Tools



## Why did Mirka start doing this?





## Where did we start?





## **Traceability**



09/19/2022 11:07

Dedicated to the finish.



## **Traceability**







## Repositories

- Gitflow
- Trunk based



## **Pull request**

#### Two pipelines



#### Steps

| ✓ Job |                                 | 2m 10s |
|-------|---------------------------------|--------|
| 0     | Initialize job                  | 4s     |
| 0     | Checkout EpiServerCMS@refs/pul. | 6s     |
| 0     | Prepare sonarcloud analysis     | 2s     |
| 0     | dotnet build Debug              | 39s    |
| 0     | Run tests                       | 23s    |
| 0     | Run sonarcloud analysis         | 52s    |



## Static code analysis





## Static code analysis





## Static code analysis





## **UI** test





#### Measurement





#### Measurement





#### Measurement







## **Dependency management**





## **Deployment**

| Releases                                                                 | Created                | Stages               |
|--------------------------------------------------------------------------|------------------------|----------------------|
| Release-1.13.0-512                                                       | 9/5/2022, 3:23:26 PM   | <b>⊘</b> Test ○ Prod |
| Release-1.12.0-508  iii 20220829.1 % release/1.12.0                      | 8/29/2022, 9:18:15 AM  | O Test               |
| Release-1.12.0-504                                                       | 8/26/2022, 12:08:35 PM | <b>⊘</b> Test        |
|