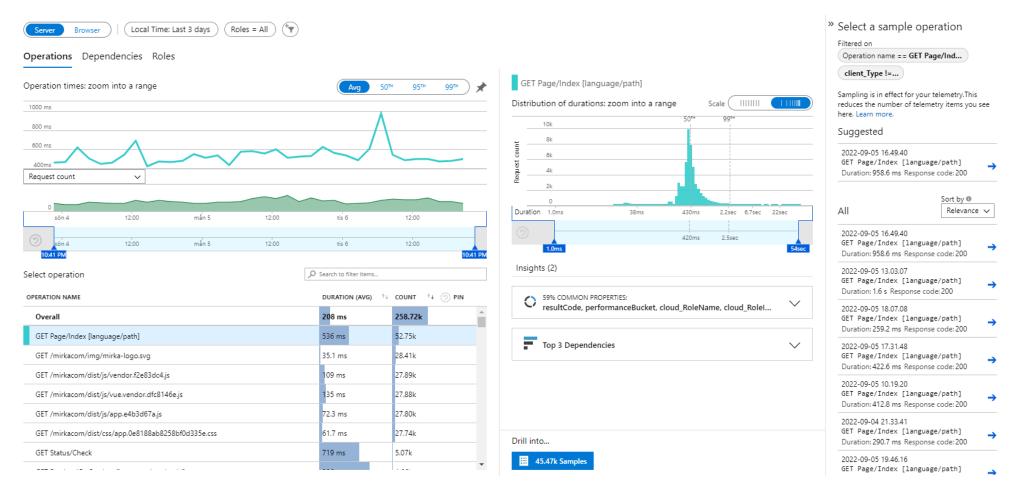

## Where did we start?





## **Traceability**



09/19/2022 11:07

Dedicated to the finish.



## **Traceability**







## Repositories

- Gitflow
- Trunk based



## **Pull request**

#### Two pipelines



#### Steps

| ✓ Job |                                 | 2m 10s |
|-------|---------------------------------|--------|
| 0     | Initialize job                  | 4s     |
| 0     | Checkout EpiServerCMS@refs/pul. | 6s     |
| 0     | Prepare sonarcloud analysis     | 2s     |
| 0     | dotnet build Debug              | 39s    |
| 0     | Run tests                       | 23s    |
| 0     | Run sonarcloud analysis         | 52s    |



## Static code analysis





## Static code analysis





## Static code analysis





## **UI** test





#### Measurement





#### Measurement





#### Measurement







## **Dependency management**





## **Deployment**

| Releases                                                                 | Created                | Stages               |
|--------------------------------------------------------------------------|------------------------|----------------------|
| Release-1.13.0-512                                                       | 9/5/2022, 3:23:26 PM   | <b>⊘</b> Test ○ Prod |
| Release-1.12.0-508  iii 20220829.1 % release/1.12.0                      | 8/29/2022, 9:18:15 AM  | O Test               |
| Release-1.12.0-504                                                       | 8/26/2022, 12:08:35 PM | <b>⊘</b> Test        |
| Release-1.12.0-503 (abandoned)  20220826.5 \$\mathbb{P}\$ release/1.12.0 | 8/26/2022, 11:38: