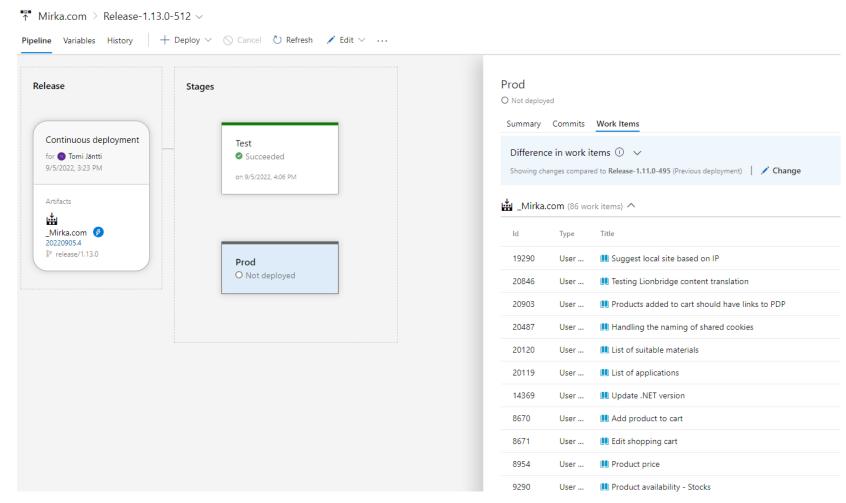

## **Deployment**

| Releases                                                                 | Created                | Stages               |
|--------------------------------------------------------------------------|------------------------|----------------------|
| Release-1.13.0-512                                                       | 9/5/2022, 3:23:26 PM   | <b>⊘</b> Test ○ Prod |
| Release-1.12.0-508  iii 20220829.1 % release/1.12.0                      | 8/29/2022, 9:18:15 AM  | O Test               |
| Release-1.12.0-504                                                       | 8/26/2022, 12:08:35 PM | <b>⊘</b> Test        |
| Release-1.12.0-503 (abandoned)  20220826.5 \$\mathbb{P}\$ release/1.12.0 | 8/26/2022, 11:38:59 AM | <b>⊘</b> Test        |
| Release-1.11.0-495  20220805.2 % release/1.11.0                          | 8/5/2022, 3:40:49 PM   | ▼ Test               |
| Release-1.10.0-489                                                       | 7/28/2022, 10:08:37 AM | ▼ Test               |
| Release-1.9.0-481  20220721.2 % release/1.9.0                            | 7/21/2022, 12:14:28 PM | ✓ Test               |
|                                                                          |                        |                      |