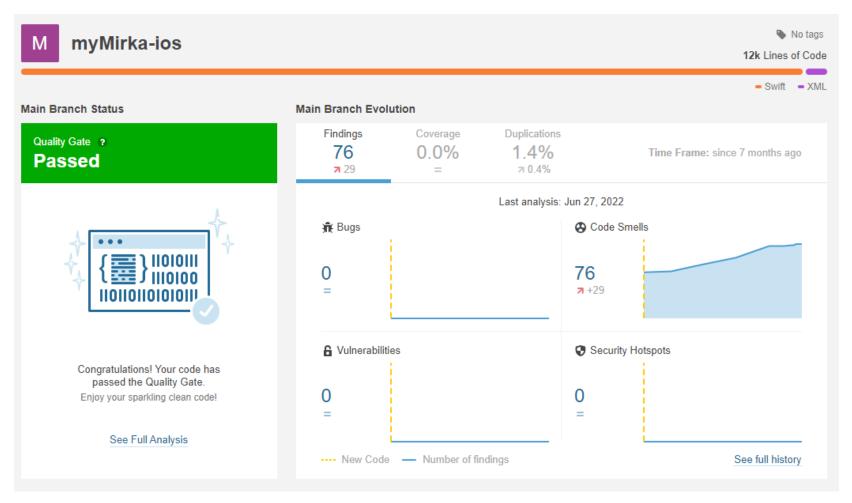

### What we'll cover





#### What we won't cover





Methodologies

Tools



## Why did Mirka start doing this?





## Where did we start?





## **Traceability**



09/19/2022 11:07

Dedicated to the finish.



## **Traceability**







## Repositories

- Gitflow
- Trunk based



## **Pull request**

#### Two pipelines



#### Steps

| ✓ Job |                                 | 2m 10s |
|-------|---------------------------------|--------|
| 0     | Initialize job                  | 4s     |
| 0     | Checkout EpiServerCMS@refs/pul. | 6s     |
| 0     | Prepare sonarcloud analysis     | 2s     |
| 0     | dotnet build Debug              | 39s    |
| 0     | Run tests                       | 23s    |
| 0     | Run sonarcloud analysis         | 52s    |



## Static code analysis





## Static code analysis





## Static code analysis





## **UI** test





#### Measurement





#### Measurement





#### Measurement







## **Dependency management**





## **Deployment**

| Releases                                                                 | Created                | Stages               |
|--------------------------------------------------------------------------|------------------------|----------------------|
| Release-1.13.0-512                                                       | 9/5/2022, 3:23:26 PM   | <b>⊘</b> Test ○ Prod |
| Release-1.12.0-508  iii 20220829.1 % release/1.12.0                      | 8/29/2022, 9:18:15 AM  | O Test               |
| Release-1.12.0-504                                                       | 8/26/2022, 12:08:35